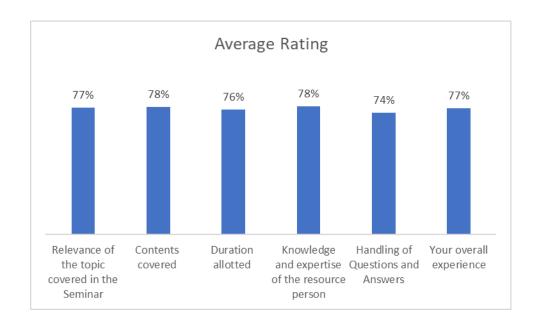

|            |
|           |              |       |                            |            |
|           |              |       |                            |            |

## Feedback

#### Session by CA Akshaya K S

| Rating Parameter                               | Average<br>Rating |
|------------------------------------------------|-------------------|
| Relevance of the topic covered in the Seminar  | 77%               |
| Contents covered                               | 78%               |
| Duration allotted                              | 76%               |
| Knowledge and expertise of the resource person | 78%               |
| Handling of Questions and Answers              | 74%               |
| Your overall experience                        | 77%               |



#### Session by Phalgun Iyengar

| Rating Parameter                               | Average<br>Rating |
|------------------------------------------------|-------------------|
| Relevance of the topic covered in the Seminar  | 78%               |
| Contents covered                               | 77%               |
| Duration allotted                              | 74%               |
| Knowledge and expertise of the resource person | 79%               |
| Handling of Questions and Answers              | 76%               |
| Your overall experience                        | 79%               |



#### Any comments/ Suggestions and Learning Takeaways

- 1. No
- 2. Good session
- 3. No comments
- 4. Informative session
- 5. It was Goodd..... Topics were nicely covered
- 6. Good
- 7. Good e