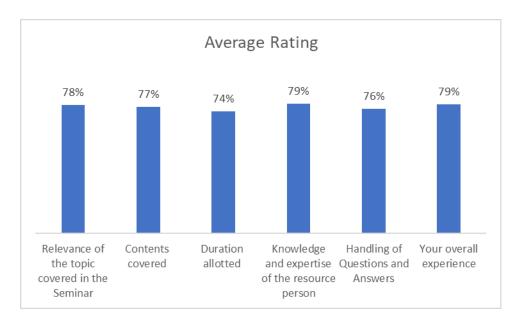

pertise of the resource person | 78%               |
| Handling of Questions and Answers              | 74%               |
| Your overall experience                        | 77%               |



#### Session by Phalgun Iyengar

| Rating Parameter                               | Average<br>Rating |
|------------------------------------------------|-------------------|
| Relevance of the topic covered in the Seminar  | 78%               |
| Contents covered                               | 77%               |
| Duration allotted                              | 74%               |
| Knowledge and expertise of the resource person | 79%               |
| Handling of Questions and Answers              | 76%               |
| Your overall experience                        | 79%               |



#### Any comments/ Suggestions and Learning Takeaways

- 1. No
- 2. Good session
- 3. No comments
- 4. Informative session
- 5. It was Goodd..... Topics were nicely covered
- 6. Good
- 7. Good experience
- 8. No
- 9. It was Quite knowledgeable and i appreciate it •
- 10. It was a very good session
- 11. Still more informative, didn't discuss about the demerits of the budget
- 12. Good
- 13. -
- 14. Good interactive session

- 15. Over all tax related knowledge and budget information excellent session it was
- 16. Everything was good
- 17. Good
- 18. It's useful
- 19. Good

## Feedback Analysis and Action to be taken

Since the feedback and comments for all the sessions were good, no action is required to be taken.

## **Photos**









## **Finance Report (Budget and expenditures incur