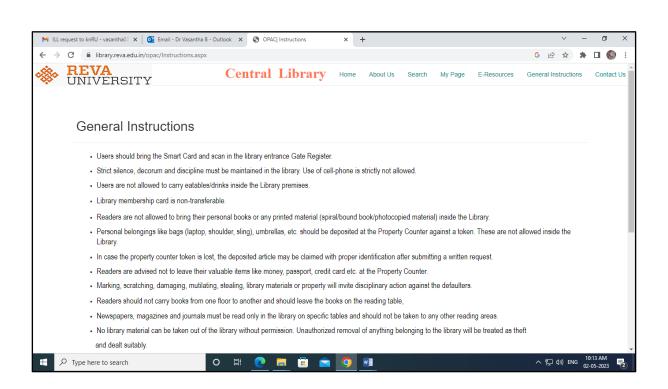

#### Library Services and Facilities:

- Document Delivery Services
- Inter-Library Loan (ILL) Services / Resource Sharing Services / Institutional Membership Services
  - DELNET (Developing Library Network)
  - IISc Indian Institute of Science, Bangalore
  - IIMB Indian Institute of Management, Bangalore
  - Bangalore University library
- Current Awareness Services: New Arrivals Display, Abstract Bulletin, Periodical Display
- E-Question Paper Facility by providing the QR code
- Newspaper Services / News Paper Clippings Services
- OPAC (Online Public Access Catalogue)
- Remote Access
- Plagiarism Checking Services
- User Orientation