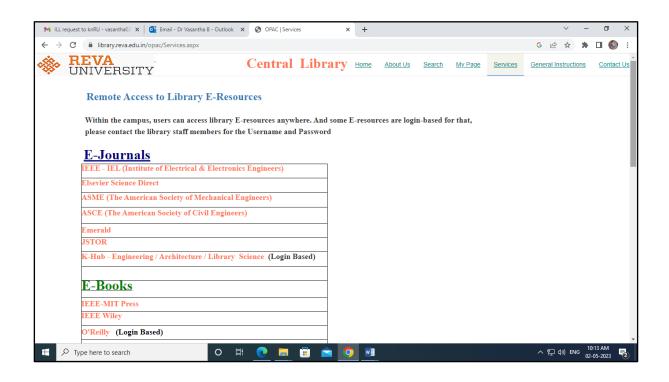

The library provides access to **2,50,000 plus** e-books through Pearson, EBSCO, McGraw Hill, O'Reilly, MIT Press, Wiley, Emerald, EBSCO, K-Hub and Sage publication. Furthermore, through NPTEL (Local Guru) Media Streaming System, video-based learning access is provided to all users. The University library's electronic resources, databases and digitized primary sources are accessible remotely, so users can access them from anywhere.