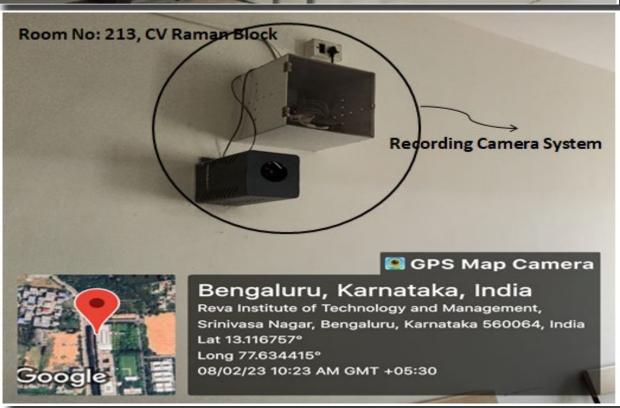

## LECTURE CAPTURE ROOM

Lecture Capturing system facilities are installed in REVA University since 2014, REVA University is a mentor for rural districts of Karnataka viz., bellary, chitradurga and chikballapur. Some of the important difficult subjects taught by senior professors in REVA University have been captured and shared in lecture series for Rural engineering colleges located in above districts.