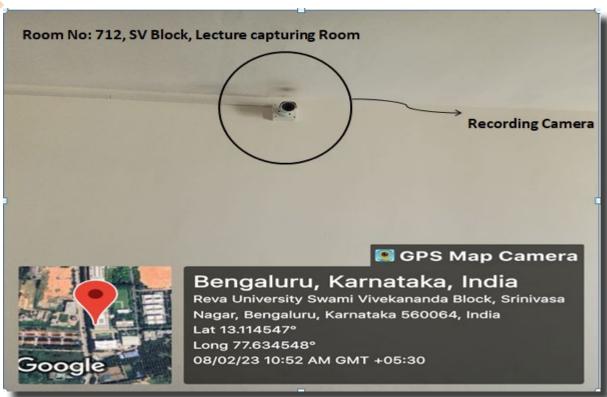

## LECTURE CAPTURE ROOM

Lecture Capturing system facilities are installed in REVA University since 2014, REVA University is a mentor for rural districts of Karnataka viz., bellary, chitradurga and chikballapur. Some of the important difficult subjects taught by senior professors in REVA University have been captured and shared in lecture series for Rural engineering colleges located in above districts.