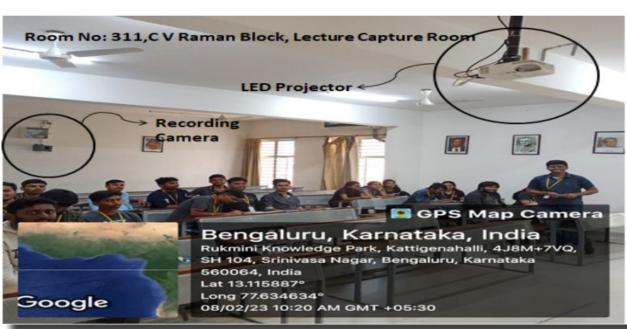

## LECTURE CAPTURE ROOM

Lecture Capturing system facilities are installed in REVA University since 2014, REVA University is a mentor for rural districts of Karnataka viz., bellary, chitradurga and chikballapur. Some of the important difficult subjects taught by senior professors in REVA University have been captured and shared in lecture series for Rural engineering colleges located in above districts.