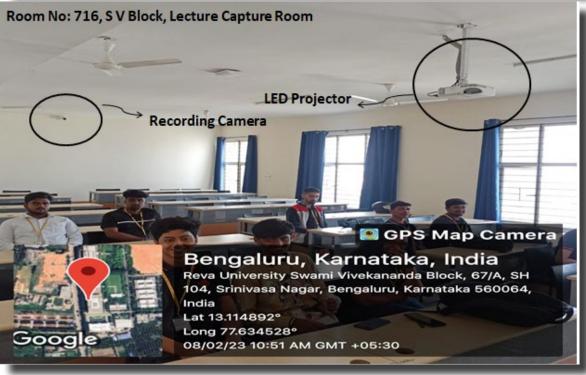

## LECTURE CAPTURE ROOM

Lecture Capturing system facilities are installed in REVA University since 2014, REVA University is a mentor for rural districts of Karnataka viz., bellary, chitradurga and chikballapur. Some of the important difficult subjects taught by senior professors in REVA University have been captured and shared in lecture series for Rural engineering colleges located in above districts.