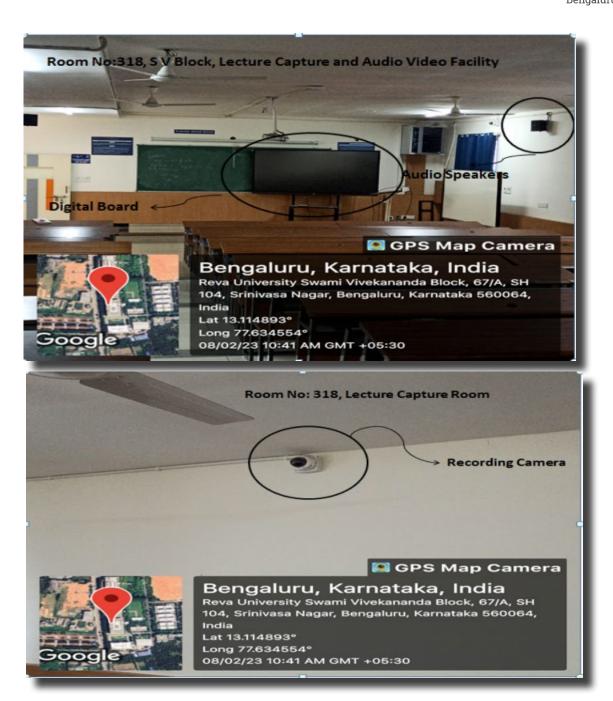

## LECTURE CAPTURE ROOM

Lecture Capturing system facilities are installed in REVA University since 2014, REVA University is a mentor for rural districts of Karnataka viz., bellary, chitradurga and chikballapur. Some of the important difficult subjects taught by senior professors in REVA University have been captured and shared in lecture series for Rural engineering colleges located in above districts.