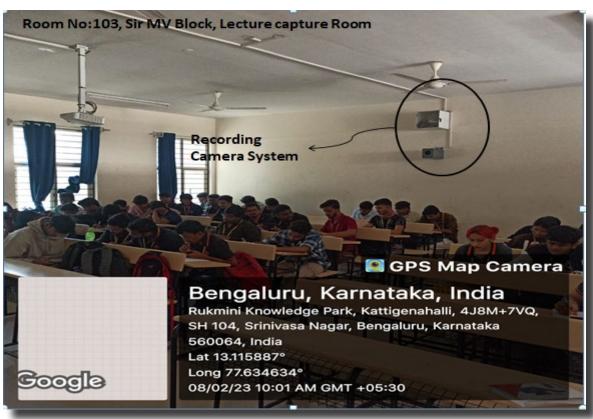

## LECTURE CAPTURE ROOM

Lecture Capturing system facilities are installed in REVA University since 2014, REVA University is a mentor for rural districts of Karnataka viz., bellary, chitradurga and chikballapur. Some of the important difficult subjects taught by senior professors in REVA University have been captured and shared in lecture series for Rural engineering colleges located in above districts.