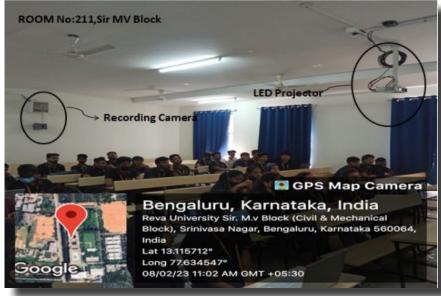

## GEOTAGGED PHOTOGRAPHS LECTURE CAPTURING SYSTEM

Rukmini Knowledge Park Kattigenahalli, Yelahanka, Bengaluru – 560064 www.reva.edu.in

## LECTURE CAPTURE ROOM

Lecture Capturing system facilities are installed in REVA University since 2014, REVA University is a mentor for rural districts of Karnataka viz., bellary, chitradurga and chikballapur. Some of the important difficult subjects taught by senior professors in REVA University have been captured and shared in lecture series for Rural engineering colleges located in above districts.