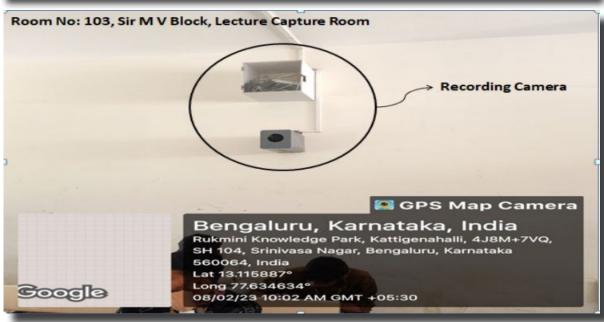

## LECTURE CAPTURE ROOM

Lecture Capturing system facilities are installed in REVA University since 2014, REVA University is a mentor for rural districts of Karnataka viz., bellary, chitradurga and chikballapur. Some of the important difficult subjects taught by senior professors in REVA University have been captured and shared in lecture series for Rural engineering colleges located in above districts.