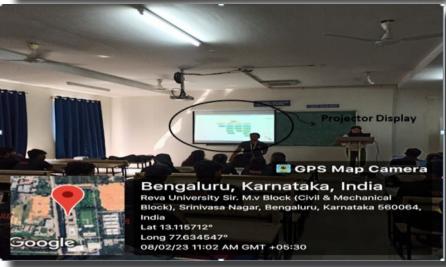

## GEOTAGGED PHOTOGRAPHS LECTURE CAPTURING SYSTEM

Rukmini Knowledge Park Kattigenahalli, Yelahanka, Bengaluru – 560064 www.reva.edu.in

## LECTURE CAPTURE ROOM

Lecture Capturing system facilities are installed in REVA University since 2014, REVA University is a mentor for rural districts of Karnataka viz., bellary, chitradurga and chikballapur. Some of the important difficult subjects taught by senior professors in REVA University have been captured and shared in lecture series for Rural engineering colleges located in above districts.