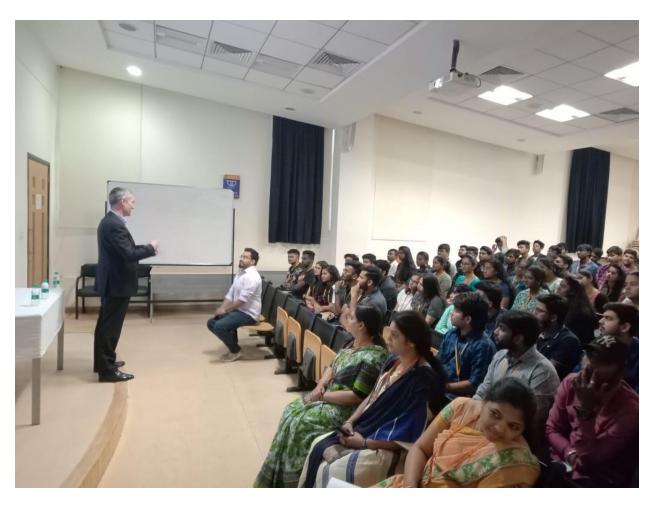

## Circular

This is to inform you all that the School of Electrical & Electronics Engineering, REVA University, Bengaluru is organizing an awareness program for students to take up the competitive examinations- GATE.

So a session on guidance for GATE Entrance Exam will be conducted at kalpana chawla seminar hall on 10-12-2020.

School of Electrical & Electronics Engineering REVA University, Rukmin Knowledn Kattigenahalli, Yelahanka, Bengsluru-

Title of the event: Guidance for GATE Competitive Exams

School: School of EEE

Venue: kalpana chawla seminar hall

Date: 10/12/2020

Year:2021

Expert talk - GATE Career

Preparing for GATE in College: Challenges and How to Tackle Them

No of Students Attended: 225