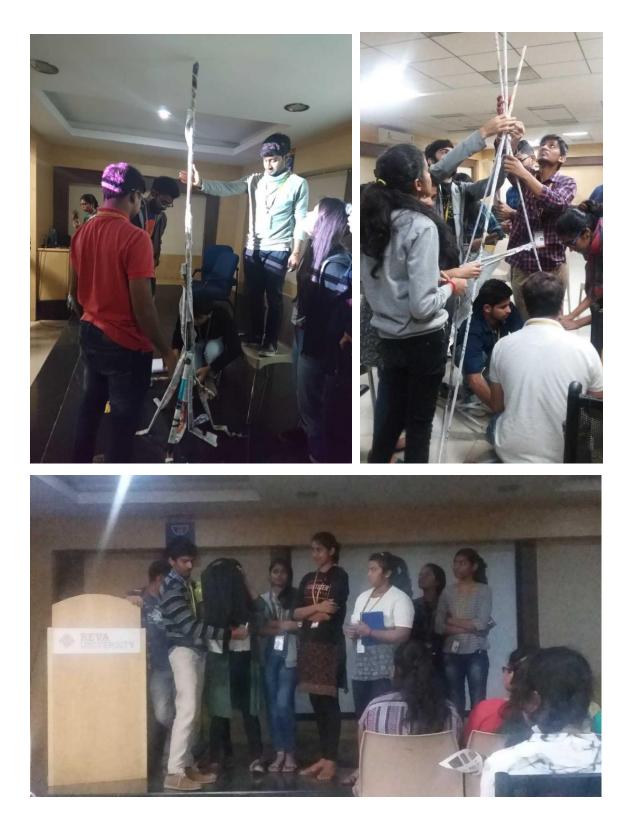

From discovering their entrepreneurial style and different styles coming together as a team for building the tallest newspaper tower, to redesigning a backpack after learning the Design Thinking Process; students were highly participative in the program. They were left enthused and inspired to go forward in the Entrepreneurial journey!