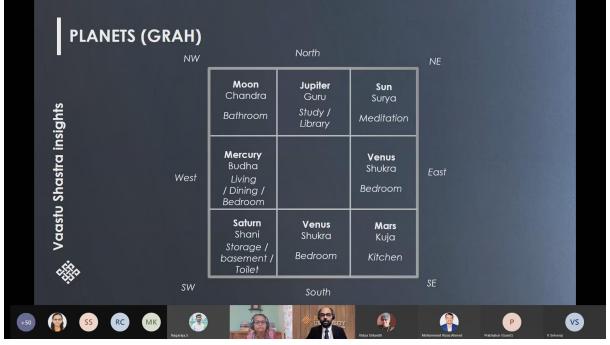

The house guidelines explained on skala through the positioning of Grahas in each direction.

**Day 1 Session 2**: by Smt. Sudha Pai, International Vaidic consultant, Bangalore. She studied Vaidic Vastu Shastra from Veda Vignan Maha Vidya Peeth of Art of Living, Bangalore under the tutelage of "Vastu Vidya Vachaspati" Dr. N.H.Sahasrabuddhe, of Pune, alumnus of Indian Institute of Science, Bangalore, Founder of "Sahasra Mahavastu", author of over 25 books on Vastu Shastra. Mrs. Sudha Pai has been conferred the title "Vastu Saraswati" in recognition of her excellence in scriptural studies.