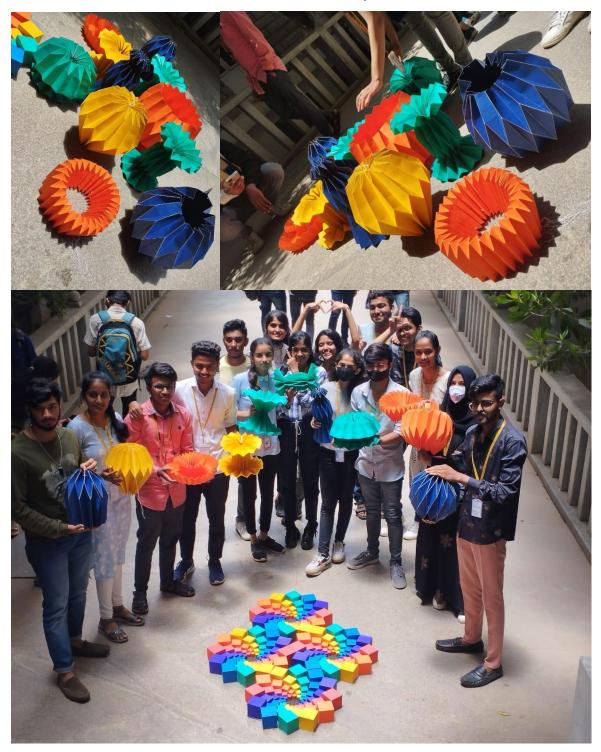

Day 1 & 2 (26 & 27/05/2022): Charismatic. Colour. Converge. A spiral cube installation This installation is an exercise in understanding colour theory. It comprises of spirals comprising of 60 squares each in primary and secondary colours made through surface development using chart paper. The succession of the squares in each spiral follows proportions of the Pythagorean tree. This was a group activity. Each student was asked to make 12 cubes.

Students chose which colour and size squares they were making

Day 3 & 4 (28 & 29/05/2022): Origami Mobiles This installation will be an individual activity where students will be taught the basics of origami and based on their experimentation with form, they would each come up with a lantern shaped mobile to be hung with strings. Test models generated with applying three bends to a corrugated surface and final models are shown below.

**Remarks**: This SDC was aimed at inculcating the basic skill of handling paper in students of architecture namely cutting, scoring, folding and sticking which are essential while making models. The course also helped with understanding colour theory, geometry, estimation. It gave the students a hands-on experience of building an installation and helped them work in teams.