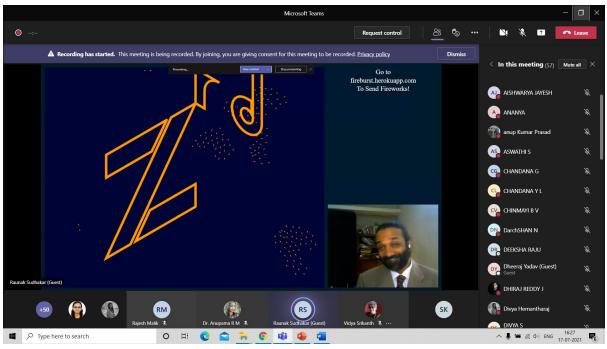

### Report on SAMARTHANA-2 2021 On 17 July 2021

No. of student participants-35 No. of faculty participants-20 Resource person- Ar. Raunak Sudhakar Coordinated by Ar. Rajesh Malik & Ar. Sanjeev Koppar, Asstt. Professor, RUSOA

School of Architecture, REVA University organized SAMARTHANA -2, an online interactive meet with the Alumni students of 2015 and 2016 batches on 17.07.21, in continuation of SAMARTHANA-1 held on 09.01.21.

Some images from the seminar are presented below-

Chanth

Director School of Architectura REVA University Fukmini Kowavindipe Park, Kattigenahaliti Yelahanka, Bengaluru - 560 064

Report on Guest lecture on Design Methodology by Madman School of Architecture