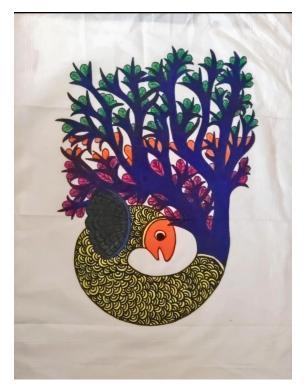

Day 3: Students were given a new challenge to create a painting based contemporary life following the Gond style. Students sketched under the guidance of the resource person and started painting.

Day 4: Students were instructed to Experiment with different media such as wood, hand kerchief, water bottle, fabric etc. and paint on them.

The outcomes of this 4 day workshop led the students to produce 3 to 4 beautiful art works using varied media.

Students participated with lot of enthusiasm and fun.

The brainstorming and creative exercises carried out as a part of this workshop help develop their intellectual skills.

I would like to thank our Director in charge Prof. Vidya Srikanth for her immense support and Prof. Shubi Sonal for her guidance.

Media : Water Bottle, Wood, Paper, Hand kerchief & Hand Bag

School of Architectura REVA University mini Knowledge Park, Kattigenahalli Yelahanka, Bengalaru - 560 064