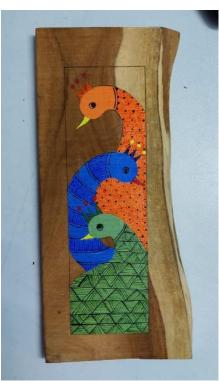

Day 3: Students were given a new challenge to create a painting based contemporary life following the Gond style. Students sketched under the guidance of the resource person and started painting.

Day 4: Students were instructed to Experiment with different media such as wood, hand kerchief, water bottle, fabric etc. and paint on them.

The outcomes of this 4 day workshop led the students to produce 3 to 4 beautiful art works using varied media.

Students participated with lot of enthusiasm and fun.

The brainstorming and creative exercises carried out as a part of this workshop help develop their intellectual skills.

I would like to thank our Director in charge Prof. Vidya Srikanth for her immense support and Prof. Shubi Sonal for her guidance.

Media : Water Bottle, Wood, Paper, Hand kerchief & Hand Bag

School of Architectura REVA University mini Knowledge Park, Kattigenahalli Yelahanka, Bengalaru - 560 064