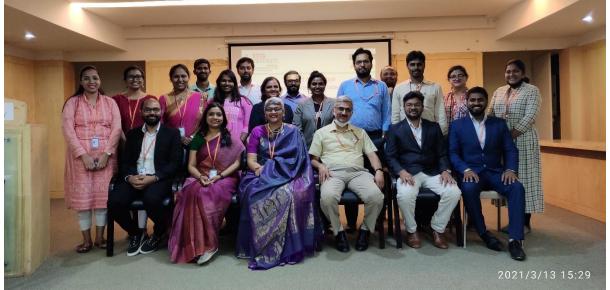

School of Architecture, REVA University organized SAMARTHANA -2, an online interactive meet with the Alumni students of 2015 and 2016 batches on 17.07.21, in continuation of SAMARTHANA-1 held on 09.01.21.

Some images from the seminar are presented below-

Chanth

Director School of Architectura REVA University Fukmini Kowavindipe Park, Kattigenahaliti Yelahanka, Bengaluru - 560 064

Report on Guest lecture on Design Methodology by Madman School of Architecture