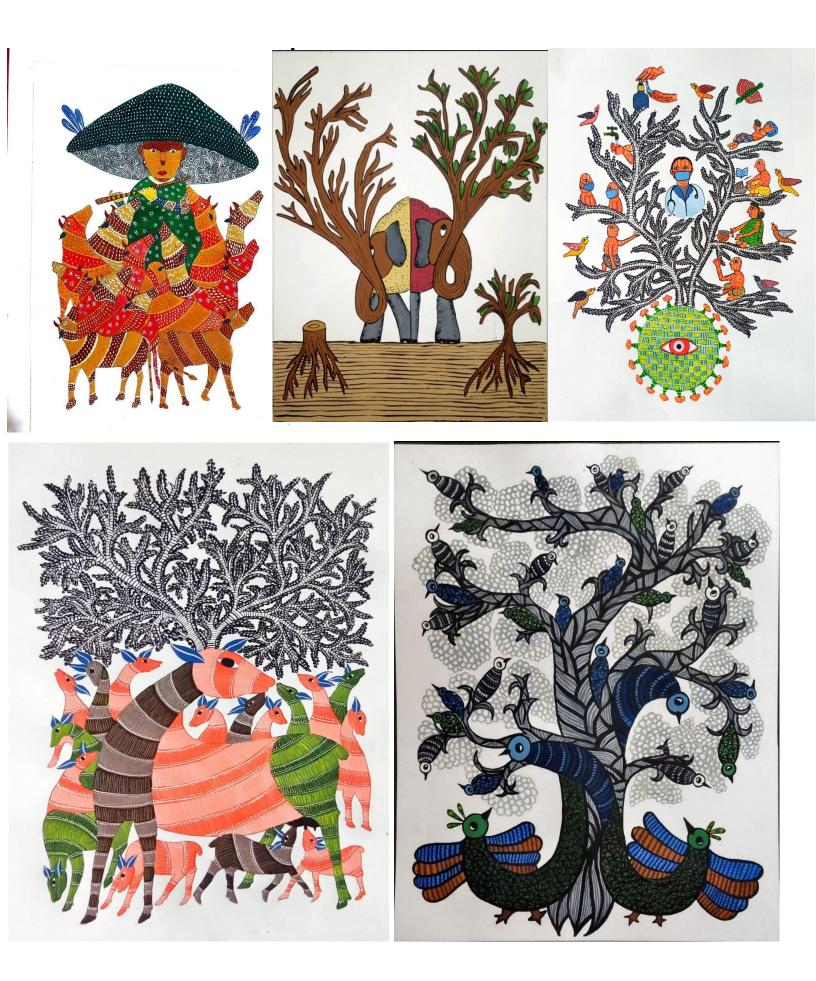

### Traditional Folk Art Heritage- An Insight into Gond Art

SDC Workshop: Traditional Folk Art Heritage- An Insight into Gond Art

Date: 16<sup>th</sup> to 19<sup>th</sup> June 2021 (4 days)

Time: 9am-6pm

Resource person for the Workshop: Asst.Prof Dr.Anupama RM

Venue: Online

Semester: II Semester

No. of students: 28

A 4 day Skill development programme titled- Traditional Folk art heritage: An insight into Gond art was organized for students of 2nd semester, B.Arch. As per the curriculum such skill enhancement activities are included under Architectural Workshop, a 2 credit course in the B.Arch. curriculum.

Folk art covers all forms of visual art made in the context of culture. The objective of this workshop was to introduce the students about the Folk Art of various communities in India and to reflect the cultural life of the particular community.

Resource person- Dr. Anupama R M has formulated a 4 days' workshop for the architecture students to get inspiration on various materials and do a product design based on the idea of Painting Gond Art.

Day 1: Students were given an introduction and lecture on Folk Art and different types of Folk Art and Gond Painting with examples. Students were instructed to collect some 10 Gond Artists Names and paintings.

Students selected the painting of famous artists and recreated the same by sketching on the paper to adopt the style of Gond Art.

Day 2: Resource person gave a demonstration on how to execute the detailing of Gond Art and students started painting under the guidance of the resource person and submitted the work.

Day 3: Students were given a new challenge to create a painting based contemporary life following the Gond style. Students sketched under the guidance of the resource person and started painting.

Day 4: Students were instructed to Experiment with different media such as wood, hand kerchief, water bottle, fabric etc. and paint on them.

The outcomes of this 4 day workshop led the students to produce 3 to 4 beautiful art works using varied media.

Students participated with lot of enthusiasm and fun.

The brainstorming and creative exercises carried out as a part of this workshop help develop their intellectual skills.