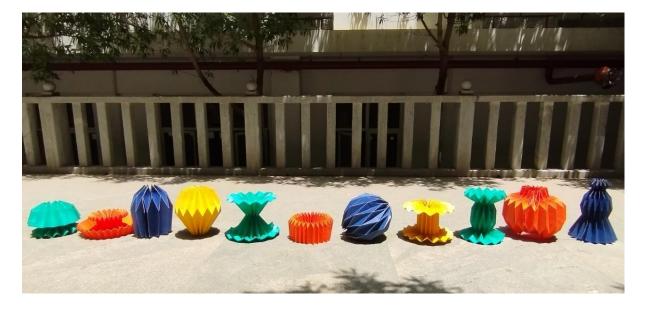

Students chose which colour and size squares they were making

Day 3 & 4 (28 & 29/05/2022): Origami Mobiles This installation will be an individual activity where students will be taught the basics of origami and based on their experimentation with form, they would each come up with a lantern shaped mobile to be hung with strings. Test models generated with applying three bends to a corrugated surface and final models are shown below.