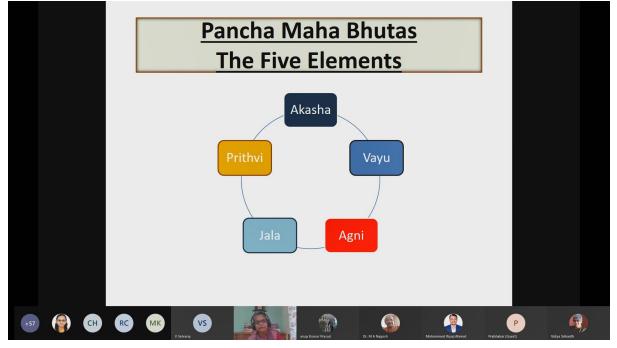

**Day 1 Session 1:** Commenced by Asst. Professor Anup Kumar Prasad. His presentation on Vaastu Shastra Tool for making home was based on scientific facts. He has covered Vaastu Shastra insight by considering, Orientation, in the relationship with the three energy (Treemurthi) Sattva, Rajas and Tamas, including the five elements (Panch Bhootas) in design guidelines.

Smt. Sudha Pai begun with explaining the ancient scriptural references behind the origin of Vaastu Vidya.

She has explained the significance of the Pancha Maha Bhutas and its effect on Microcosm and human life. Further she established the relation of pancha Bhutas with the directions and orientation.