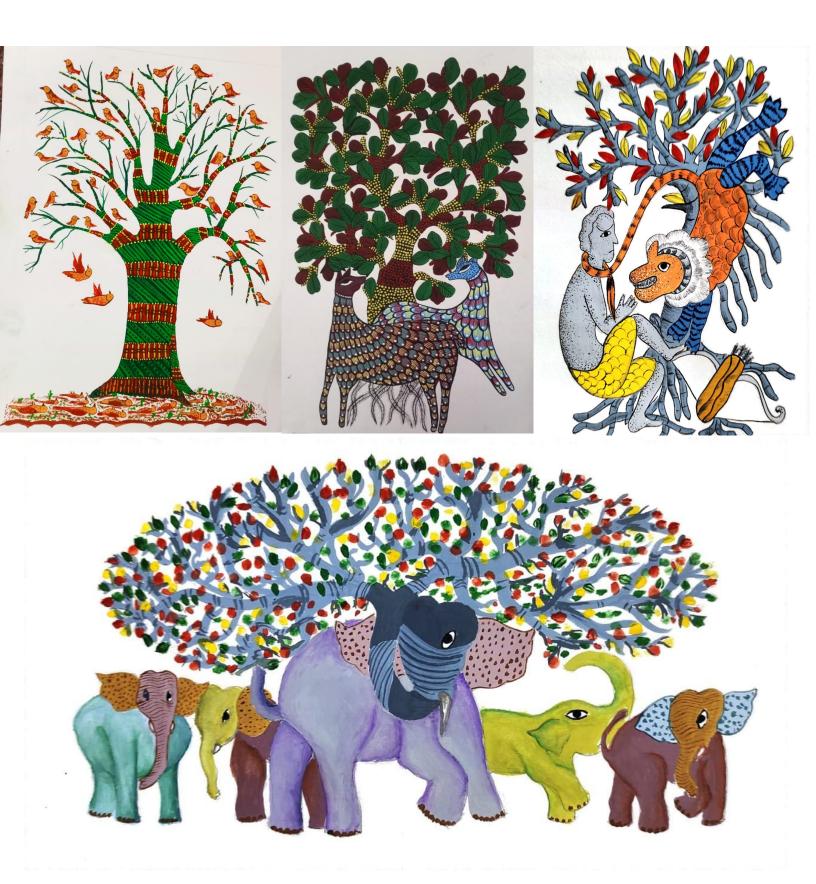

### Traditional Folk Art Heritage- An Insight into Gond Art

SDC Workshop: Traditional Folk Art Heritage- An Insight into Gond Art

Date: 16<sup>th</sup> to 19<sup>th</sup> June 2021 (4 days)

Time: 9am-6pm

Resource person for the Workshop: Asst.Prof Dr.Anupama RM

Venue: Online

Semester: II Semester

No. of students: 28

A 4 day Skill development programme titled- Traditional Folk art heritage: An insight into Gond art was organized for students of 2nd semester, B.Arch. As per the curriculum such skill enhancement activities are included under Architectural Workshop, a 2 credit course in the B.Arch. curriculum.

Folk art covers all forms of visual art made in the context of culture. The objective of this workshop was to introduce the students about the Folk Art of various communities in India and to reflect the cultural life of the particular community.

Resource person- Dr. Anupama R M has formulated a 4 days' workshop for the architecture students to get inspiration on various materials and do a product design based on the idea of Painting Gond Art.

Day 1: Students were given an introduction and lecture on Folk Art and different types of Folk Art and Gond Painting with examples. Students were instructed to collect some 10 Gond Artists Names and paintings.

Students selected the painting of famous artists and recreated the same by sketching on the paper to adopt the style of Gond Art.

Day 2: Resource person gave a demonstration on how to execute the detailing of Gond Art and students started painting under the guidance of the resource person and submitted the work.

Day 3: Students were given a new challenge to create a painting based contemporary life following the Gond style. Students sketched under the guidance of the resource person and started painting.

Day 4: Students were instructed to Experiment with different media such as wood, hand kerchief, water bottle, fabric etc. and paint on them.

The outcomes of this 4 day workshop led the students to produce 3 to 4 beautiful art works using varied media.

Students participated with lot of enthusiasm and fun.

The brainstorming and creative exercises carried out as a part of this workshop help develop their intellectual skills.