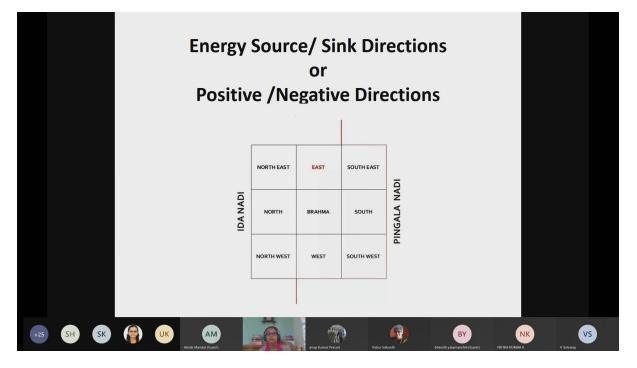

**Day 1 Session 3** (Question and Answer): After explaining the theory, Smt. Sudha Pai begun taking queries from the answer and resolving the concerns and questions from the audience.

Day 2 (30<sup>th</sup> June 2021) Session 1: Begun with the continuation of Vaastu Shastra theory by Smt. Sudha Pai. She elaborated the significance of several energy in

accordance with positive and negative direction. Further the directional influence on birth chart and Family Members.

**Day 2 Session 2**: After explaining the brief theory on facts behind Vaastu Shastra, Smt. Sudha Pai discussed live casse studies to show relevance of various aspects and its impact on the user's life.