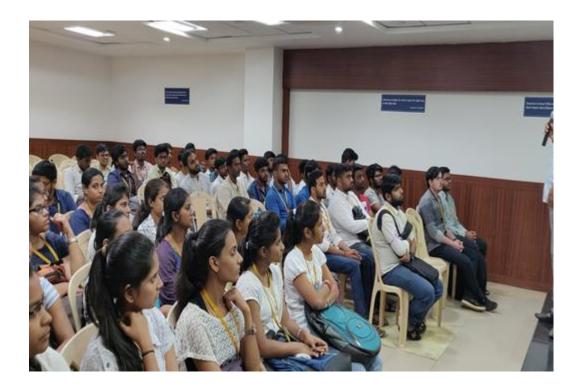

School of Architecture, REVA University organized SAMARTHANA -2, an online interactive meet with the Alumni students of 2015 and 2016 batches on 17.07.21, in continuation of SAMARTHANA-1 held on 09.01.21.

Students of the recently passed out 2016 batch also got a chance to know their seniors better. Some of them shared their experiences of running a private practice.

On the whole, it was a very interactive session where both faculty and the students got to know each other much better.

Some images from the seminar are presented below-

Chanth

Director School of Architectura REVA University Fukmini Kowavindipe Park, Kattigenahaliti Yelahanka, Bengaluru - 560 064

Report on Guest lecture on Design Methodology by Madman School of Architecture