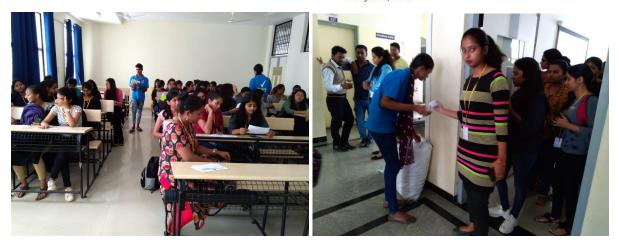

School of Architecture, REVA University organized SAMARTHANA -2, an online interactive meet with the Alumni students of 2015 and 2016 batches on 17.07.21, in continuation of SAMARTHANA-1 held on 09.01.21.

Students of the recently passed out 2016 batch also got a chance to know their seniors better. Some of them shared their experiences of running a private practice.

On the whole, it was a very interactive session where both faculty and the students got to know each other much better.

Some images from the seminar are presented below-

Chanth

Director School of Architectura REVA University Fukmini Kowavindipe Park, Kattigenahaliti Yelahanka, Bengaluru - 560 064

Report on Guest lecture on Design Methodology by Madman School of Architecture