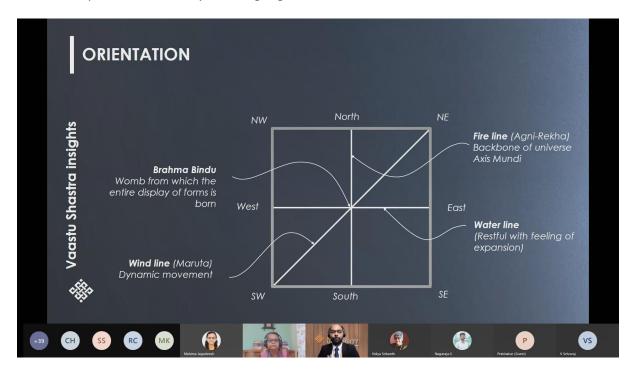

**Day 1 Session 1:** Commenced by Asst. Professor Anup Kumar Prasad. His presentation on Vaastu Shastra Tool for making home was based on scientific facts. He has covered Vaastu Shastra insight by considering, Orientation, in the relationship with the three energy (Treemurthi) Sattva, Rajas and Tamas, including the five elements (Panch Bhootas) in design guidelines.

Smt. Sudha Pai begun with explaining the ancient scriptural references behind the origin of Vaastu Vidya.

She has explained the significance of the Pancha Maha Bhutas and its effect on Microcosm and human life. Further she established the relation of pancha Bhutas with the directions and orientation.