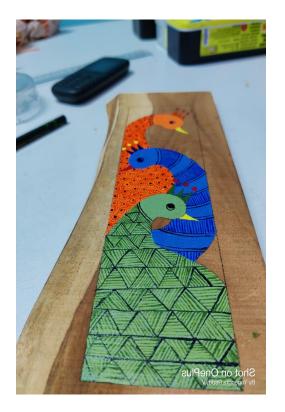

Day 3: Students were given a new challenge to create a painting based contemporary life following the Gond style. Students sketched under the guidance of the resource person and started painting.

Day 4: Students were instructed to Experiment with different media such as wood, hand kerchief, water bottle, fabric etc. and paint on them.

The outcomes of this 4 day workshop led the students to produce 3 to 4 beautiful art works using varied media.

Students participated with lot of enthusiasm and fun.

The brainstorming and creative exercises carried out as a part of this workshop help develop their intellectual skills.

I would like to thank our Director in charge Prof. Vidya Srikanth for her immense support and Prof. Shubi Sonal for her guidance.

Media : Water Bottle, Wood, Paper, Hand kerchief & Hand Bag

School of Architectura REVA University mini Knowledge Park, Kattigenahalli Yelahanka, Bengalaru - 560 064