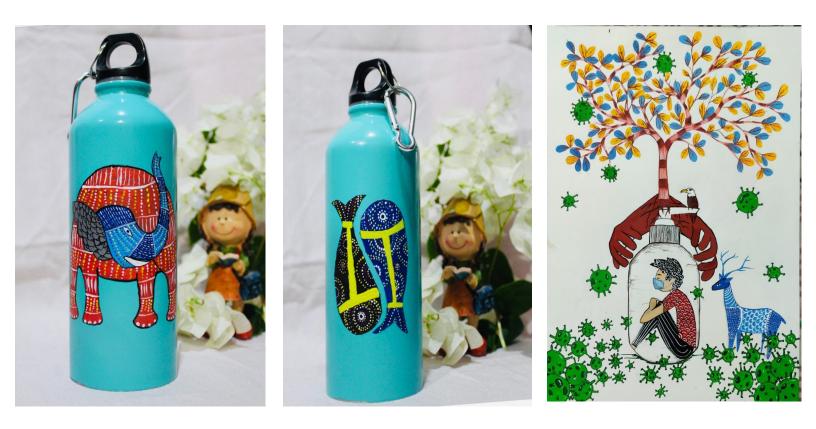

Day 3: Students were given a new challenge to create a painting based contemporary life following the Gond style. Students sketched under the guidance of the resource person and started painting.

Day 4: Students were instructed to Experiment with different media such as wood, hand kerchief, water bottle, fabric etc. and paint on them.

The outcomes of this 4 day workshop led the students to produce 3 to 4 beautiful art works using varied media.

Students participated with lot of enthusiasm and fun.

The brainstorming and creative exercises carried out as a part of this workshop help develop their intellectual skills.

I would like to thank our Director in charge Prof. Vidya Srikanth for her immense support and Prof. Shubi Sonal for her guidance.

Media : Water Bottle, Wood, Paper, Hand kerchief & Hand Bag

School of Architectura REVA University mini Knowledge Park, Kattigenahalli Yelahanka, Bengalaru - 560 064