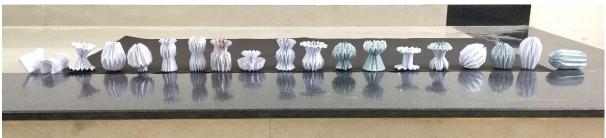

Students chose which colour and size squares they were making

Day 3 & 4 (28 & 29/05/2022): Origami Mobiles This installation will be an individual activity where students will be taught the basics of origami and based on their experimentation with form, they would each come up with a lantern shaped mobile to be hung with strings. Test models generated with applying three bends to a corrugated surface and final models are shown below.

**Remarks**: This SDC was aimed at inculcating the basic skill of handling paper in students of architecture namely cutting, scoring, folding and sticking which are essential while making models. The course also helped with understanding colour theory, geometry, estimation. It gave the students a hands-on experience of building an installation and helped them work in teams.