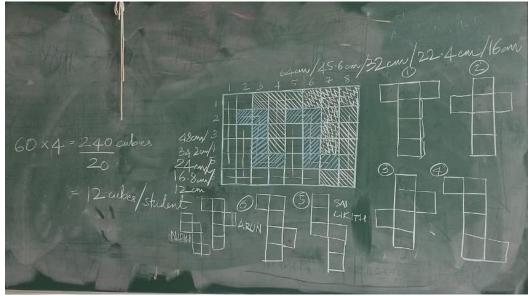

Day 1 & 2 (26 & 27/05/2022): Charismatic. Colour. Converge. A spiral cube installation This installation is an exercise in understanding colour theory. It comprises of spirals comprising of 60 squares each in primary and secondary colours made through surface development using chart paper. The succession of the squares in each spiral follows proportions of the Pythagorean tree. This was a group activity. Each student was asked to make 12 cubes.

Students were introduced to surface development through greenboard sketches

|                                    | Red                                   | Blue             | Tellow        | Pueple        | Green                                                                                                                                                                                                                                                                                                                                                                                                                                                                                                                                                                                                                                                                                                                                                                                                                                                                                                                                                                                                                                                                                                                                                                                                                                                                                                                                                                                                                                                                                                                                                                                                                                                                                                                                                                                                                                                                              | Orange          |
|------------------------------------|---------------------------------------|------------------|---------------|---------------|------------------------------------------------------------------------------------------------------------------------------------------------------------------------------------------------------------------------------------------------------------------------------------------------------------------------------------------------------------------------------------------------------------------------------------------------------------------------------------------------------------------------------------------------------------------------------------------------------------------------------------------------------------------------------------------------------------------------------------------------------------------------------------------------------------------------------------------------------------------------------------------------------------------------------------------------------------------------------------------------------------------------------------------------------------------------------------------------------------------------------------------------------------------------------------------------------------------------------------------------------------------------------------------------------------------------------------------------------------------------------------------------------------------------------------------------------------------------------------------------------------------------------------------------------------------------------------------------------------------------------------------------------------------------------------------------------------------------------------------------------------------------------------------------------------------------------------------------------------------------------------|-----------------|
| 8×<br>2×2×2<br>cm cubes            | 123-Jours                             | trong            | Chavike Kusen |               | and the second sec | Provint Provint |
| 8 X<br>2.8×2.8×<br>2.8 cm<br>cubes | Vi) ayayay<br>i dikshimi<br>Vistiytay | · · · · ·        | Drupath.      |               | Frankwin                                                                                                                                                                                                                                                                                                                                                                                                                                                                                                                                                                                                                                                                                                                                                                                                                                                                                                                                                                                                                                                                                                                                                                                                                                                                                                                                                                                                                                                                                                                                                                                                                                                                                                                                                                                                                                                                           | Danger Ownleft  |
| 8 X<br>A×A×A<br>cum cubes          | forth                                 | Rubina Somethigh | Hospina       | Bhavika.      | Somedbalka.                                                                                                                                                                                                                                                                                                                                                                                                                                                                                                                                                                                                                                                                                                                                                                                                                                                                                                                                                                                                                                                                                                                                                                                                                                                                                                                                                                                                                                                                                                                                                                                                                                                                                                                                                                                                                                                                        |                 |
| 8×<br>5.7×5.7<br>×5.7<br>cmabes    | Deprish                               | Sahana.          | Nidhi.        | Anin<br>Nidli | 5                                                                                                                                                                                                                                                                                                                                                                                                                                                                                                                                                                                                                                                                                                                                                                                                                                                                                                                                                                                                                                                                                                                                                                                                                                                                                                                                                                                                                                                                                                                                                                                                                                                                                                                                                                                                                                                                                  | Tarten          |
| 8 ×<br>18×8×8<br>Lamaubes          | Divya                                 | Khaleeja.        | Artin         | SAI           | think Noralin                                                                                                                                                                                                                                                                                                                                                                                                                                                                                                                                                                                                                                                                                                                                                                                                                                                                                                                                                                                                                                                                                                                                                                                                                                                                                                                                                                                                                                                                                                                                                                                                                                                                                                                                                                                                                                                                      | homotiva        |

Students chose which colour and size squares they were making

Day 3 & 4 (28 & 29/05/2022): Origami Mobiles This installation will be an individual activity where students will be taught the basics of origami and based on their experimentation with form, they would each come up with a lantern shaped mobile to be hung with strings. Test models generated with applying three bends to a corrugated surface and final models are shown below.