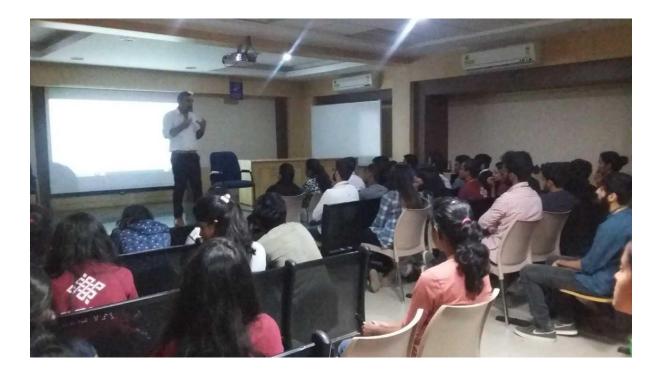

A guest lecture on Design Methodology has been arranged for the 7<sup>th</sup> semester students from the school of Architecture, for the subject Architectural Design-VII.

To elaborate the topic Design Methodology, Architect Aly Elshafei has been invited. He is from Cairo, Egypt and having diverse experience of teaching at Cairo University, ETH Zurich, Politecnico Di Milano and ENSA Paris-Malaquais. Currenty perusing doctorate and teaching at ENSA Paris-Malaquais, Paris.

The lecture specifically aimed to demonstrate the Design methodology in the contemporary age. He began with explaining the "Indisplinary" and "Interdisciplinary" approach of architecture. Explanation on the architects' role in both informal and informal scenarios. Further very exquisitely demonstrated the problems associated with Emergence (population growing) and solution through Praetorians and Centralization. Later he elaborated how technical modernity

### Screenshot from the online session

Director School of Architecture REVA University Sukmini Knowledge Park, Kattigenahalli Yelaliani.a, Bengaluru - 560 064