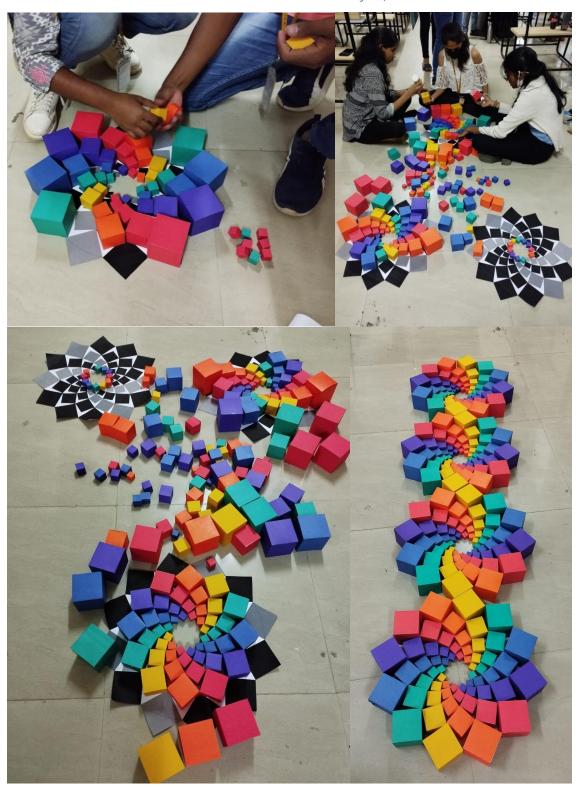

Day 1 & 2 (26 & 27/05/2022): Charismatic. Colour. Converge. A spiral cube installation This installation is an exercise in understanding colour theory. It comprises of spirals comprising of 60 squares each in primary and secondary colours made through surface development using chart paper. The succession of the squares in each spiral follows proportions of the Pythagorean tree. This was a group activity. Each student was asked to make 12 cubes.

Students were introduced to surface development through greenboard sketches

|                                    | Red                                   | Blue             | Tellow        | Pueple        | Green                                                                                                                                                                                                                                                                                                                                                                                                                                                                                                                                                                                                                                                                                                                                                                                                                                                                                                                                                                                                                                                                                                                                                                                                                                                                                                                                                                                                                                                                                                                                                                                                                                                                                                                                                                                                                                                                              | Orange          |
|------------------------------------|---------------------------------------|------------------|---------------|---------------|------------------------------------------------------------------------------------------------------------------------------------------------------------------------------------------------------------------------------------------------------------------------------------------------------------------------------------------------------------------------------------------------------------------------------------------------------------------------------------------------------------------------------------------------------------------------------------------------------------------------------------------------------------------------------------------------------------------------------------------------------------------------------------------------------------------------------------------------------------------------------------------------------------------------------------------------------------------------------------------------------------------------------------------------------------------------------------------------------------------------------------------------------------------------------------------------------------------------------------------------------------------------------------------------------------------------------------------------------------------------------------------------------------------------------------------------------------------------------------------------------------------------------------------------------------------------------------------------------------------------------------------------------------------------------------------------------------------------------------------------------------------------------------------------------------------------------------------------------------------------------------|-----------------|
| 8×<br>2×2×2<br>cm cubes            | 123-Jours                             | trong            | Chavike Kusen |               | and the second sec | Provint Provint |
| 8 X<br>2.8×2.8×<br>2.8 cm<br>cubes | Vi) ayayay<br>i dikshimi<br>Vistiytay | · · · · ·        | Drupath.      |               | Frankwin                                                                                                                                                                                                                                                                                                                                                                                                                                                                                                                                                                                                                                                                                                                                                                                                                                                                                                                                                                                                                                                                                                                                                                                                                                                                                                                                                                                                                                                                                                                                                                                                                                                                                                                                                                                                                                                                           | Danger Ownleft  |
| 8 X<br>A×A×A<br>cum cubes          | forth                                 | Rubina Somethigh | Hospina       | Bhavika.      | Somedbalka.                                                                                                                                                                                                                                                                                                                                                                                                                                                                                                                                                                                                                                                                                                                                                                                                                                                                                                                                                                                                                                                                                                                                                                                                                                                                                                                                                                                                                                                                                                                                                                                                                                                                                                                                                                                                                                                                        |                 |
| 8×<br>5.7×5.7<br>×5.7<br>cmabes    | Deprish                               | Sahana.          | Nidhi.        | Anin<br>Nidli | 5                                                                                                                                                                                                                                                                                                                                                                                                                                                                                                                                                                                                                                                                                                                                                                                                                                                                                                                                                                                                                                                                                                                                                                                                                                                                                                                                                                                                                                                                                                                                                                                                                                                                                                                                                                                                                                                                                  | Tarten          |
| 8 ×<br>18×8×8<br>Lamaubes          | Divya                                 | Khaleeja.        | Artin         | SAI           | think Noralin                                                                                                                                                                                                                                                                                                                                                                                                                                                                                                                                                                                                                                                                                                                                                                                                                                                                                                                                                                                                                                                                                                                                                                                                                                                                                                                                                                                                                                                                                                                                                                                                                                                                                                                                                                                                                                                                      | homotiva        |

Students chose which colour and size squares they were making

Day 3 & 4 (28 & 29/05/2022): Origami Mobiles This installation will be an individual activity where students will be taught the basics of origami and based on their experimentation with form, they would each come up with a lantern shaped mobile to be hung with strings. Test models generated with applying three bends to a corrugated surface and final models are shown below.