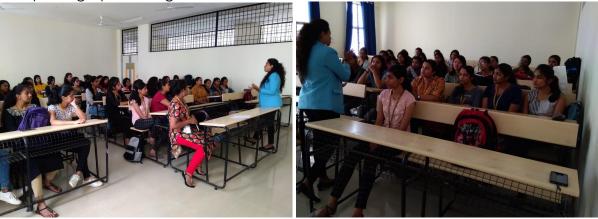

School of Architecture, REVA University organized SAMARTHANA -2, an online interactive meet with the Alumni students of 2015 and 2016 batches on 17.07.21, in continuation of SAMARTHANA-1 held on 09.01.21.

Students of the recently passed out 2016 batch also got a chance to know their seniors better. Some of them shared their experiences of running a private practice.

On the whole, it was a very interactive session where both faculty and the students got to know each other much better.

Some images from the seminar are presented below-

Chanth

Director School of Architectura REVA University Fukmini Kowavindipe Park, Kattigenahaliti Yelahanka, Bengaluru - 560 064

Report on Guest lecture on Design Methodology by Madman School of Architecture