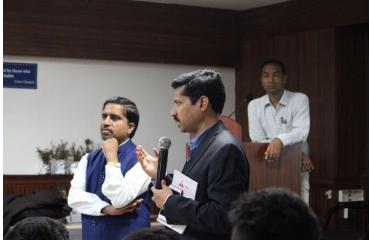

### Report on 2-Day Design conclave on new product ideas On 22<sup>nd</sup> and 23<sup>rd</sup> June 2021

No of Participants- 54 Resource Person: Ar. Suman D. Nanjappa, Principal Architect, Taller-S Designs Coordinated by Ar. Sriviji Nachimuthu., Assistant Professor, RUSOA Link to recorded session-Day 01: <u>https://web.microsoftstream.com/video/05a8bfa1-84d7-4c82-a623-b2bbb7e06af5</u>

Day 02: https://web.microsoftstream.com/video/1186d719-e293-4f86-b58f-6bc37e972451

School of Architecture, REVA University organized an online 2-Day Design conclave on new product ideas on 22nd and 23<sup>rd</sup> of June 2021. Students of final year Architecture, had developed furniture/products based on the theme 'Pirouette' as a part of their curriculum. A total of 16 groups presented their new product ideas infront of our resource person Ar. Suman D Nanjappa and several other dignitaries like Dr. Bhagavanulu, Dr. KiranKumari Patil, Director, UIIC, Dr. Vimala Swamy and Director Vidya Srikanth. The programme was held on MS Teams Platform.

Day 01: (22<sup>nd</sup> June 2021) Inauguration commenced with a brief welcome speech by Prof. Vidya Srikanth, Director School of Architecture. Prof. Vidya Srikanth welcomed all participants and gave a brief introduction about the Design Conclave and agenda. Prof. Vidya Srikanth invited Dr. Bagavanulu to express his thoughts on innovation and research in field of Architecture, which was followed by Dr. Vimala Swamy and Dr. Kirankumari Patil. The virtual inauguration ended with a brief introduction about the resource person Ar. Suman D Nanjappa, Principal Architect, Taller- S Designs.