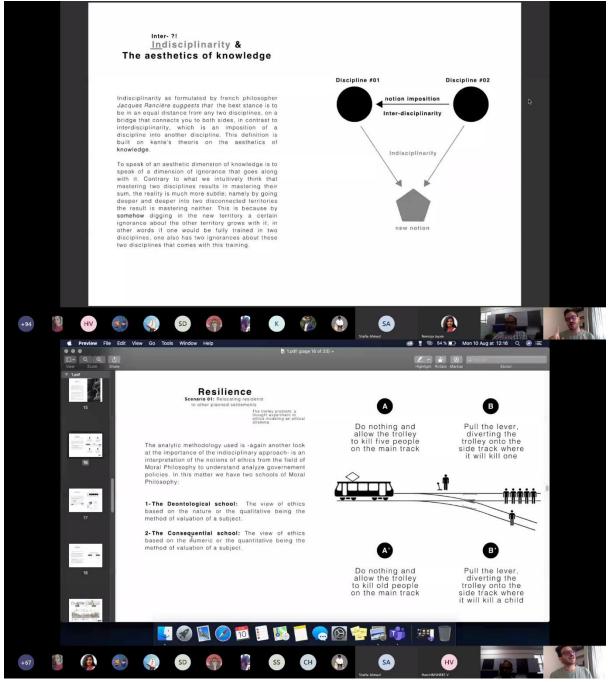

The lecture specifically aimed to demonstrate the Design methodology in the contemporary age. He began with explaining the "Indisplinary" and "Interdisciplinary" approach of architecture. Explanation on the architects' role in both informal and informal scenarios. Further very exquisitely demonstrated the problems associated with Emergence (population growing) and solution through Praetorians and Centralization. Later he elaborated how technical modernity

The next part of the session discusses the topic of Resilience from both deontological school and consequential school point of view, relating to survival and thrival methods. Several live examples and scenario has been discussed. The overall session was mind provoking and interesting which made the students to think deeply and be more aware and responsible towards their job. End of the session was quite interactive and everyone cherished the lecture.