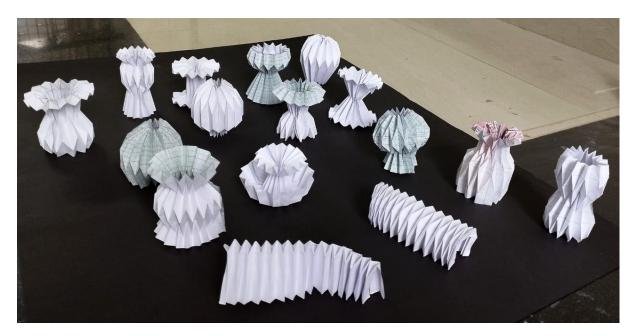

Students chose which colour and size squares they were making

Day 3 & 4 (28 & 29/05/2022): Origami Mobiles This installation will be an individual activity where students will be taught the basics of origami and based on their experimentation with form, they would each come up with a lantern shaped mobile to be hung with strings. Test models generated with applying three bends to a corrugated surface and final models are shown below.

**Remarks**: This SDC was aimed at inculcating the basic skill of handling paper in students of architecture namely cutting, scoring, folding and sticking which are essential while making models. The course also helped with understanding colour theory, geometry, estimation. It gave the students a hands-on experience of building an installation and helped them work in teams.