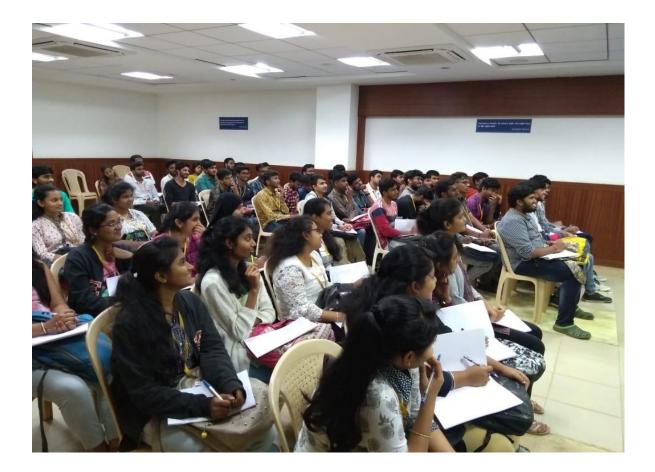

School of Architecture, REVA University organized SAMARTHANA -2, an online interactive meet with the Alumni students of 2015 and 2016 batches on 17.07.21, in continuation of SAMARTHANA-1 held on 09.01.21.

Students of the recently passed out 2016 batch also got a chance to know their seniors better. Some of them shared their experiences of running a private practice.

On the whole, it was a very interactive session where both faculty and the students got to know each other much better.

Some images from the seminar are presented below-

Chanth

Director School of Architectura REVA University Fukmini Kowavindipe Park, Kattigenahaliti Yelahanka, Bengaluru - 560 064

Report on Guest lecture on Design Methodology by Madman School of Architecture