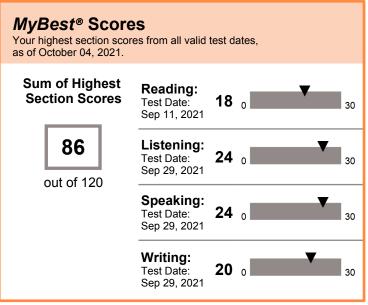

#### THIS IS A PDF SCORE REPORT, DOWNLOADED AND PRINTED BY THE TEST TAKER.

A total score is not reported when one or more sections have not been administered. Expired scores are not included in **MyBest**® calculations.