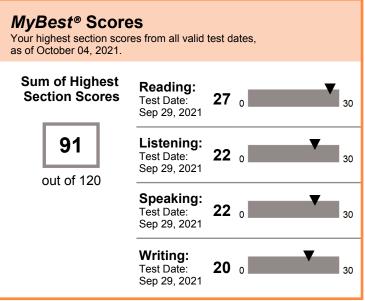

#### THIS IS A PDF SCORE REPORT, DOWNLOADED AND PRINTED BY THE TEST TAKER.

A total score is not reported when one or more sections have not been administered. Expired scores are not included in **MyBest**® calculations.