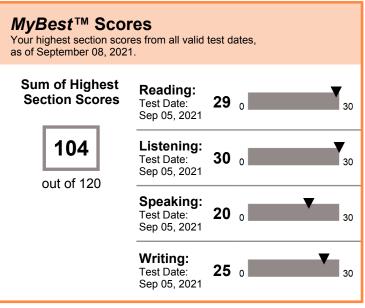

## THIS IS A PDF SCORE REPORT, DOWNLOADED AND PRINTED BY THE TEST TAKER.

A total score is not reported when one or more sections have not been administered.

Expired scores are not included in *MyBest™* calculations.