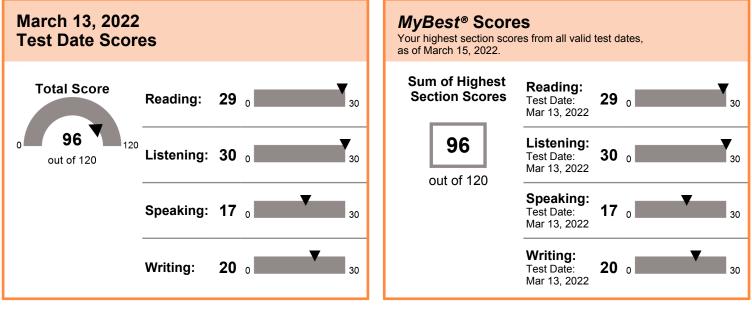

|                                    |                        |            |            |
|                                                                                                                    | Security Ide                       | ntification            |            |            |
| ID Type: PASSPORT                                                                                                  | ID No.: xxxxxxxxxxxxxxxxxxxxxx8817 | Issuing Country: India |            |            |
| THIS IS A PDF SCORE REPORT, DO                                                                                     | WNLOADED AND PRINTED BY THE TE     | ST TAKER.              |            |            |



A total score is not reported when one or more sections have not been administered. Expired scores are not included in **MyBest**<sup>®</sup> calculations.

Copyright © 2021 by ETS. All rights reserved. ETS, the ETS logo, MYBEST, TOEFL and TOEFL iBT are registered trademarks of ETS in the United States and other countries.



## THIS IS A PDF SCORE REPORT, DOWNLOADED AND PRINTED BY THE TEST TAKER.

## SATHISH, GORIJALA VENKATA

Date of Birth: November 26, 2000

## SCORE RANGES

| Total Score              | 0–120 |  |
|--------------------------|-------|--|
| Reading                  | 0-30  |  |
| Advanced                 | 24–30 |  |
| High - Intermediate      | 18–23 |  |
| Low - Intermediate       | 4–17  |  |
| Below Low - Intermediate | 0–3   |  |
| Listening                | 0-30