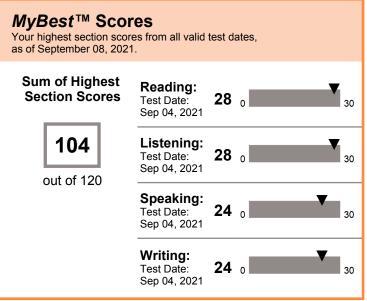

### THIS IS A PDF SCORE REPORT, DOWNLOADED AND PRINTED BY THE TEST TAKER.

A total score is not reported when one or more sections have not been administered.

Expired scores are not included in *MyBest*™ calculations.